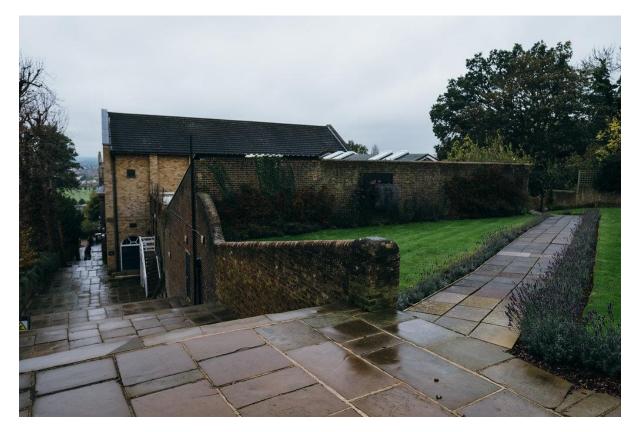

# Please use the steps located at the side of the Ryan Theatre to make your way to the Rackets Courts:

The Rackets Courts are located around half way up the steps and have a blue door- as pictured here: