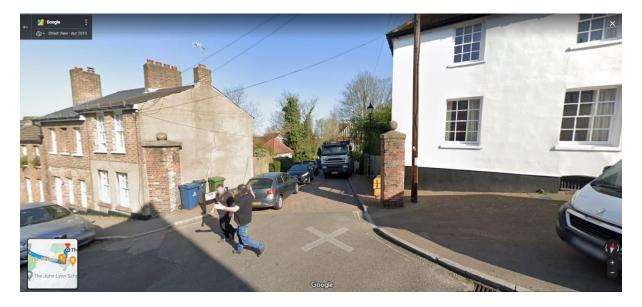

## Please follow directions to The Ryan Theatre, 5 Yew Walk, Harrow HA1 3EJ Entrance to Yew Walk captured below:

When you enter Yew Walk follow the road around to the right, you will arrive to the Ryan Theatre car park as pictured here: