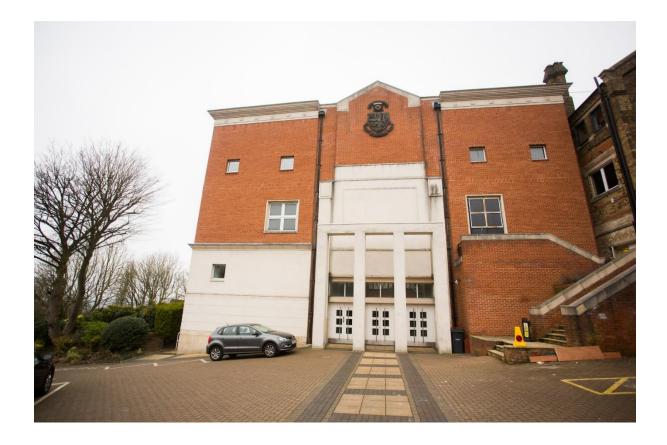

## Please follow directions to The Ryan Theatre, 5 Yew Walk, Harrow HA1 3EJ Entrance to Yew Walk captured below:

When you enter Yew Walk follow the road around to the right, you will arrive to the Ryan Theatre car park as pictured here: