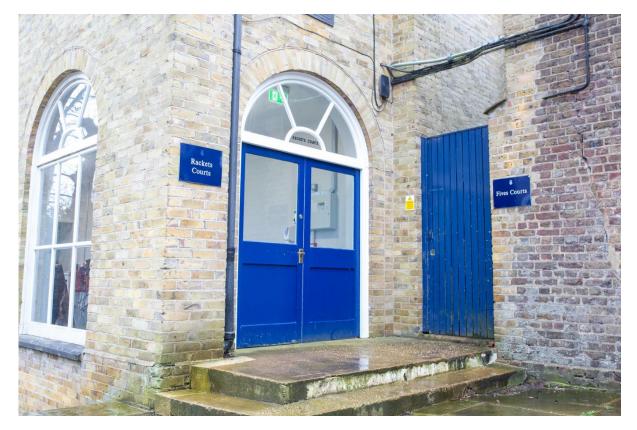

# Please use the steps located at the side of the Ryan Theatre to make your way to the Rackets Courts:

The Rackets Courts are located around half way up the steps and have a blue door- as pictured here: