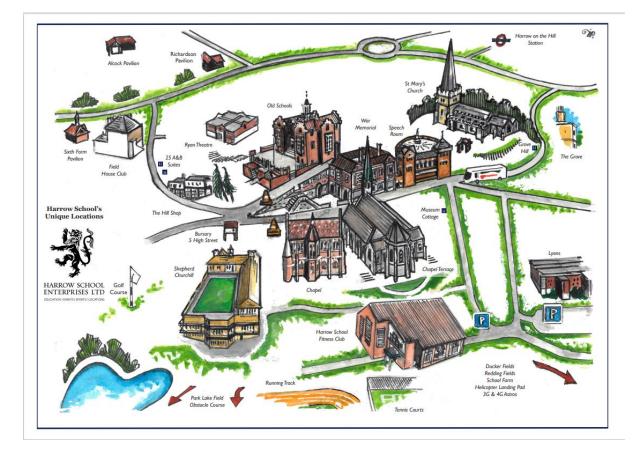

### **Harrow School Map**

Please note Harrow School have a Car Park located on Garlands Lane, HA1 3GF. This is approximately a 15 minute walk to Rackets Courts. The car park is free and available to use. You may also find street parking close by on West Street or Grove Hill. I have enclosed the Harrow School Map for your reference.